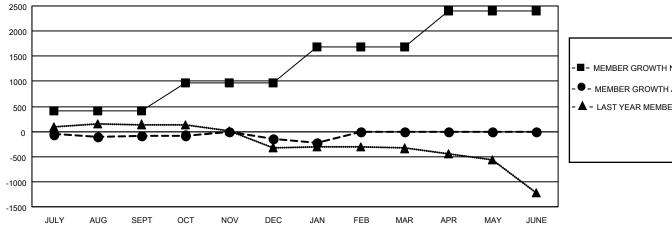

## GAT MONTHLY MEMBERSHIP PROGRESS REPORT

Multiple District 201

**LOCATION: AUSTRALIA** 

Results as of: 1/31/2021

| Clubs                 |               |           |               | Members               |                          |                         |                                                    |  |
|-----------------------|---------------|-----------|---------------|-----------------------|--------------------------|-------------------------|----------------------------------------------------|--|
| RESULTS FOR 2020-2021 |               |           |               | RESULTS FOR 2020-2021 |                          |                         |                                                    |  |
| QUARTER               | NEW CLUB GOAL | NEW CLUBS | DROPPED CLUBS | QUARTER M             | EMBER GROWTH NET<br>GOAL | MEMBER GROWTH<br>ACTUAL | DROPPED<br>MEMBERS ACTUAL<br>(including transfers) |  |
| JULY/AUG/SEPT         | 0             | 2         | 9             | JULY/AUG/SEPT         | 416                      | 709                     | 691                                                |  |
| OCT/NOV/DEC           | 2             | 9         | 0             | OCT/NOV/DEC           | 559                      | 864                     | 830                                                |  |
| JAN/FEB/MAR           | 6             | 2         | 4             | JAN/FEB/MAR           | 711                      | 174                     | 220                                                |  |
| APR/MAY/JUNE          | 10            | 0         | 0             | APR/MAY/JUNE          | 708                      | 0                       | 0                                                  |  |

## GOALS AND ACTUAL MEMBERS CUMULATIVE

| - | MEMBER ( | GROWTH | NET | GOAL |
|---|----------|--------|-----|------|

- MEMBER GROWTH ACTUAL

- LAST YEAR MEMBERSHIP ACTUAL

| DROPPED CLUBS: 13            |       | 515 CLUBS OF 1198 ADDED 1 OR MORE<br>NEW MEMBERS | MALE 15,297 (64.15%)       |                |       |
|------------------------------|-------|--------------------------------------------------|----------------------------|----------------|-------|
| DROPPED MEMBERS              |       |                                                  | FEMALE                     | 8,549 (35.85%) |       |
| DECEASED                     | 194   | CLICK HERE FOR CUMULATIVE                        | TOTAL FAMILY UNIT MEMBERS  |                | 3,850 |
| CLUB CANCELLED 0 OTHER 1,547 |       | MEMBERSHIP DATA                                  | FAMILY MEMBERS PAYING HALF |                | 4.050 |
|                              |       |                                                  |                            |                | 1,958 |
| TOTAL                        | 1,741 |                                                  | 5023                       |                |       |