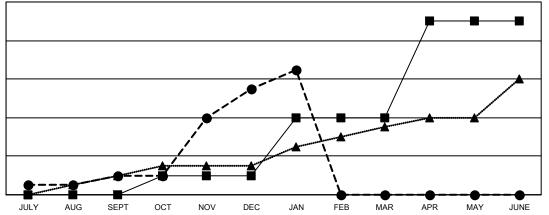

## GOALS AND ACTUAL NEW CLUBS CUMULATIVE

- CURRENT YEAR GOALS FOR NEW CLUBS

CURRENT YEAR ACTUAL NEW CLUBS

- LAST YEAR ACTUAL NEW CLUBS